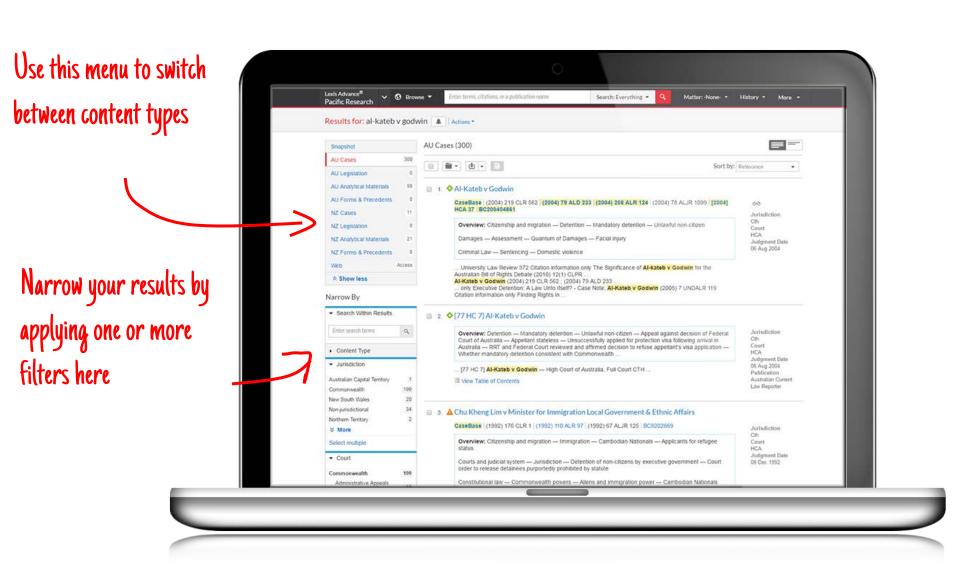

## Lexis Advance® Essentials for Getting Started



If you have any questions, please contact your Relationship Manager, Learning Consultant or Technical Support on 1800 999 906

# How do I narrow my search results?

How do I begin my search?

How do I see what's included in my subscription?



How do I add items to my Favourites?

How do I print, email or download?

Where can I find more assistance?

How do I see what's included in my subscription?

You can view the list of all the publications included in your subscription in the "Publications" pod....



Enter your search term in the red search box...

...or use the Advanced Search Forms...





#### How do I narrow my search results?





#### How do I add items to my Favourites?

Click the deatton to add this publication to the Favourites' pod on your Lexis Advance homepage



You can also add specific content from within the publication to your 'Favourites' pod by selecting the button next to the name \$\preceq\$