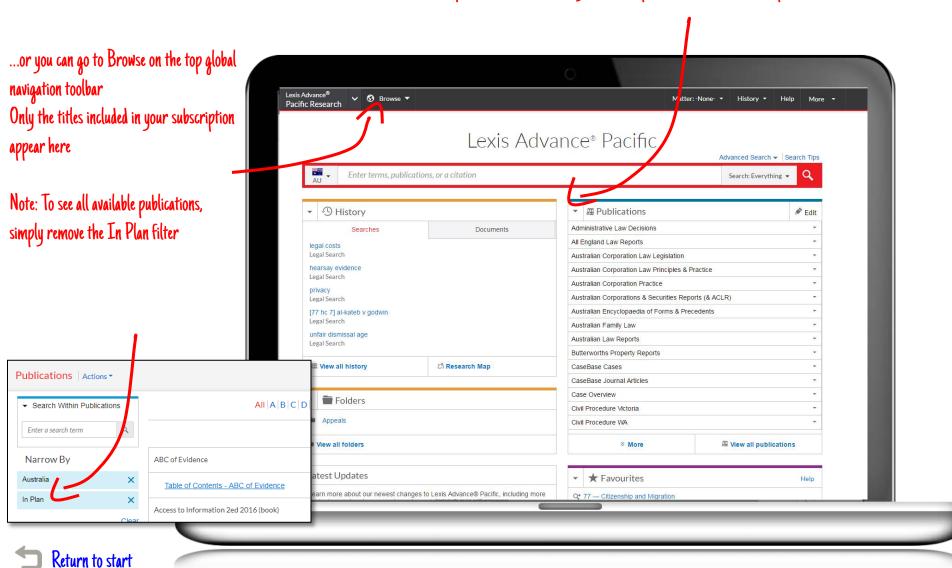

How do I see what's included in my subscription?

You can view the list of all the publications included in your subscription in the "Publications" pod....

Enter your search term in the red search box...