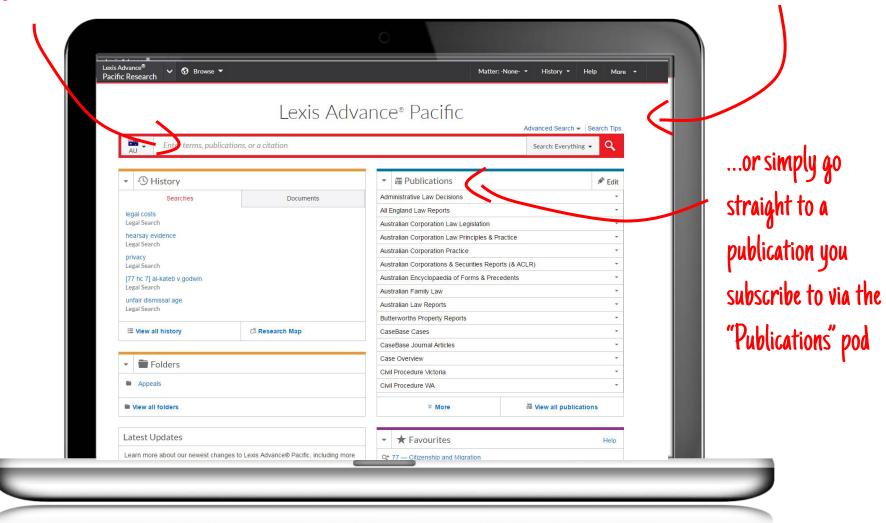

How do I see what's included in my subscription?

You can view the list of all the publications included in your subscription in the "Publications" pod....

Enter your search term in the red search box...