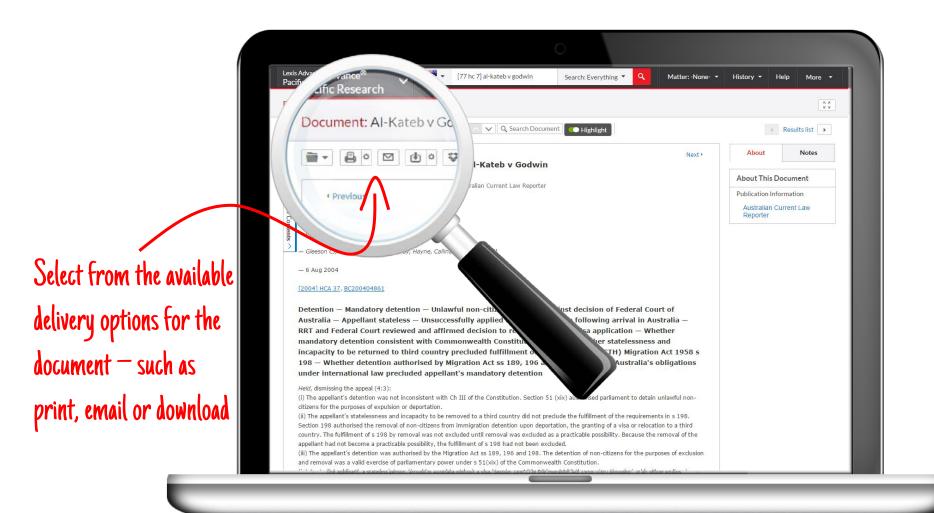

# How do I narrow my search results?

How do I begin my search?

How do I see what's included in my subscription?

How do I add items to my Favourites?

How do I print, email or download?

Where can I find more assistance?