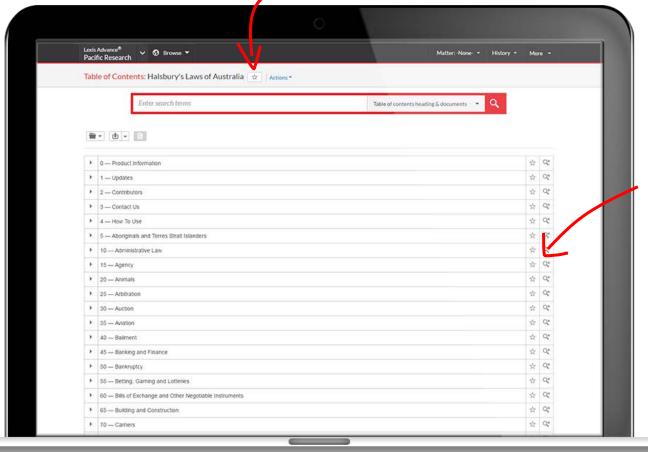

#### How do I add items to my Favourites?

Click the deatton to add this publication to the Favourites' pod on your Lexis Advance homepage

You can also add specific content from within the publication to your 'Favourites' pod by selecting the button next to the name \$\preceq\$