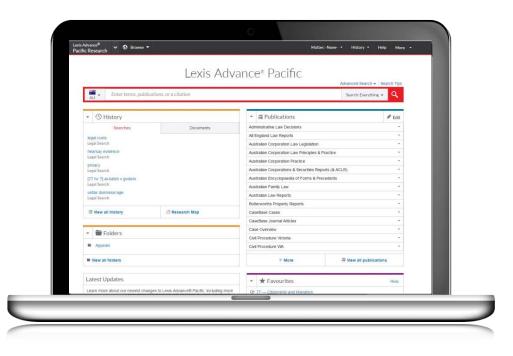

How do I see what's included in my subscription?

You can view the list of all the publications included in your subscription in the "Publications" pod....

Enter your search term in the red search box...